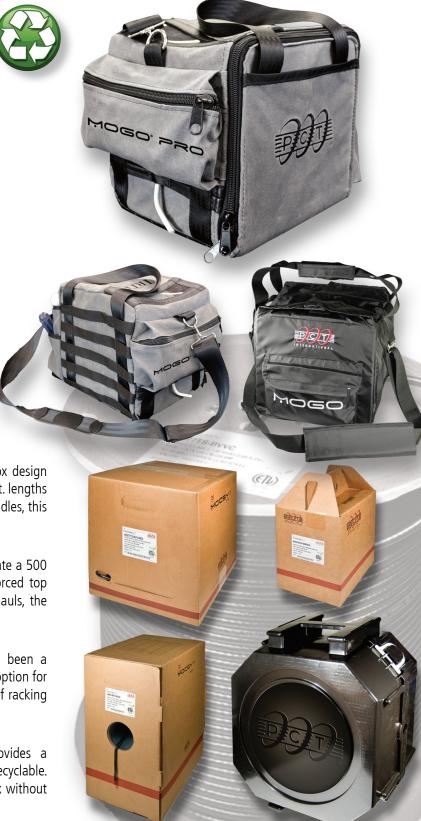

#### MOGO® PRO AND MOGO® Reusable Cable Paks

Substitute the box in our reel in box packaging design with reusable, durable and fabric cable paks, these two packaging options are virtually waste free. Utilizing the same cable hub and the included flange assembly, the installer simply removes the empty hub and inserts a new, full 500 ft. hub. MOGO PRO is designed as a highly rugged cable pak with added features for more versatility; MOGO is durable and lighter in weight. While their colors are neutral, their result is very green.

#### Reel in Box

With the addition of a small plastic hub and flange, this new box design delivers the smooth payout of a reel, the flexibility of 500 or 1000 ft. lengths and the convenience of a recyclable box. Built with reinforced handles, this box is easy to carry and easy to stack.

#### T-Pak

Designed to be lightweight and convenient, PCT's T-Paks incorporate a 500 ft. spool of cable enclosed in a small recyclable box with reinforced top handles for ease of portability. Ideal for tight spaces and long hauls, the T-Pak provides yet another portable solution for cable installers.

#### Box

An alternative to the heavier reels, our standard 1000 ft. box provides a weatherized packaging option with reinforced handles that is fully recyclable. The center fed cable dispenses smoothly from the side of the box without the need for racks, stands or brakes.