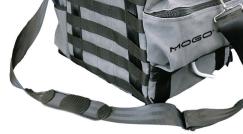

## **Seatbelt Nylon Straps**

- ✓ Tough yet pliable
- Removable shoulder strap with slip resistant shoulder pad