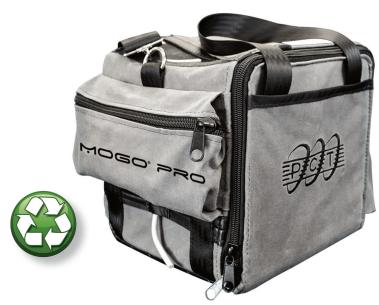

We've taken our original MOGO® reusable cable pak to a completely new level. MOGO PRO is an industrial strength professional design that withstands tough use and environments with prograde enhanced features for long lasting performance.

## **Reinforced Exterior Pockets**

- ✓ Keep essentials at your fingertips
- ✓ Deep zippered front pouch with high capacity holds many products including larger amplifiers
- ✓ Tool pockets for any brand compression tools, cable cutters, cable prep, screwdrivers, and more
- Deep bucket pockets for connector bags, tools and even a water bottle.
- ✓ Documents pocket for installation orders and instruction sheets

# Pak Attachment Ladder System (PALS)

- ✓ Allows modular gear customization
- ✓ Attach items with carabiners, clips, etc.

## **Seatbelt Nylon Straps**

- ✓ Tough yet pliable
- Removable shoulder strap with slip resistant shoulder pad