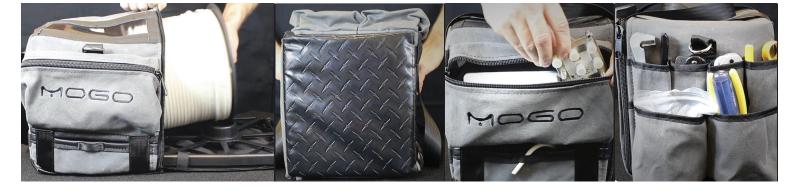

# Side Loading

- ✓ Zippered side opening
- ✓ Quick & easy cable reel loading & replacement

#### **Frames Stay In Place**

- ✓ Quick & easy cable loading and replacement
- ✓ Secured with hook and loop tabs
- ✓ Spent reel sides out
- ✓ New reel slides in and onto frame

# **Leather Lined Feed Opening**

- ✓ Smooth cable feeding
- ✓ Protects edge opening
- ✓ Looped cable stay

#### **Marine Vinyl Base**

- ✓ Keeps MOGO PRO in place while feeding out cable
- ✓ Improved surface grip
- ✓ Added durability

## **Reinforced Exterior Pockets**

- ✓ Keep essentials at your fingertips
- ✓ Deep zippered front pouch with high capacity holds many products including larger amplifiers
- ✓ Tool pockets for any brand compression tools, cable cutters, cable prep, screwdrivers, and more
- Deep bucket pockets for connector bags, tools and even a water bottle.
- ✓ Documents pocket for installation orders and instruction sheets