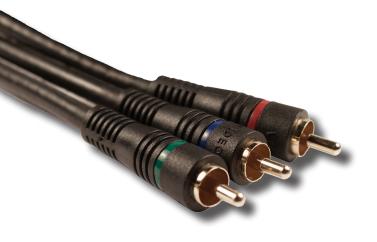

## Get the most out of your video equipment

PCT® RCA video component cables are constructed of high quality materials and are designed specifically for interconnecting video equipment with standard component video inputs and outputs. This cable provides a crisp, clear picture with bright, true lifelike colors and accurate images.

## **Specifications**

|                               |        | PCT-TCA-006                                               | PCT-TCA-008 |
|-------------------------------|--------|-----------------------------------------------------------|-------------|
| Parameter                     | Unit   | Detail                                                    |             |
| <b>GENERAL SPECIFICATIONS</b> |        |                                                           |             |
| Bandwith                      | MHz    | 0 to 12                                                   |             |
| Impedance                     | Ohm    | 75 ± 5                                                    |             |
| PHYSICAL CHARACTERISTICS      |        |                                                           |             |
| Length                        | ft (m) | 6 (1.83)                                                  | 12 (3.66)   |
| Jacket                        | -      | PVC (black)                                               |             |
| Connector                     | -      | RCA (3 RGB) x2                                            |             |
| Component Cable Construction  | -      | 24 AWG stranded copper clad steel wire,                   |             |
|                               |        | 95% min braid                                             |             |
| Standards                     | -      | Meets NTSC standards                                      |             |
| Optional Features             | -      | Color coded and permanent function markings on connectors |             |