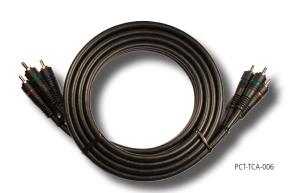

## **Ordering Information**

PCT-TCA-006 3 Wire, 24 AWG, Video Component, 6 ft PCT-TCA-008 3 Wire, 24 AWG, Video Component, 12 ft