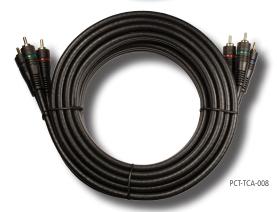

## **Ordering Information**

PCT-TCA-006 3 Wire, 24 AWG, Video Component, 6 ft PCT-TCA-008 3 Wire, 24 AWG, Video Component, 12 ft