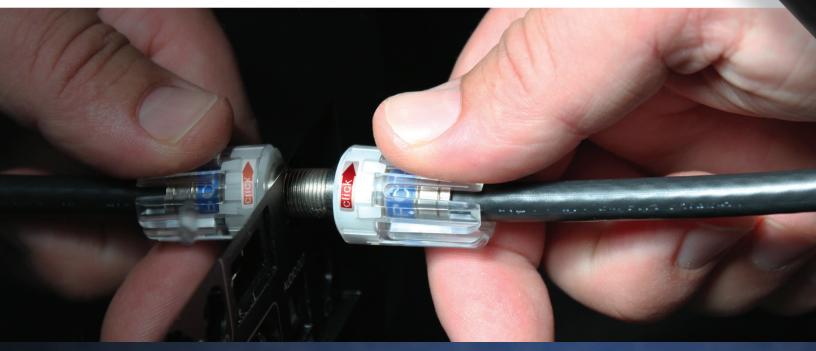

## The Easiest and Most Reliable Way to Secure an F-Connection

## **END TO END MANUFACTURING**

- Patent pending universal sleeve creates a fixed, built-in tool for easy, reliable connections
- Safe from overtightening with a maximum finger tight torque of 3 in. lbs.
- Audible click and tactile sensation informs the user the connection has reached the proper torque and the connection is complete
- Rugged plastic tool stays in place for when you're ready to disconnect the jumper and reconnect it to another port
- For use with PCT-TRS 18 mm stroke length connectors