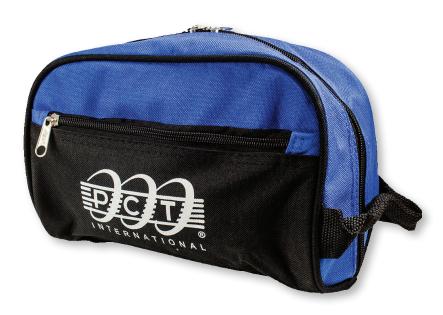

## **INSTALLER ACCESSORY**

PCT's soft sided tool tote helps professional and DIY installers keep their tools organized and accessible. The pouch is designed with internal and external pockets and a wide zippered opening allowing easy access to tools. A side carry handle makes it a cinch to pick up and go to any location.

### **Features**

- ✓ Designed to fit PCT patented tools with ample room for additional tools such as:
  - PCT-AIO-CT, PCT-CT-RH, PCT-RH-CT, PCT-RH-CT-AS, PCT-RHXL-CT, PCT-RHXL-CTAS compression tools
  - PCT-UST-125, PCT-8120MT coax prep tools
  - PCT-TT indoor torque tool
  - PCT-IT insertion tool
  - PCT-JS, PCT-JSU jumper sleeves
  - PCT-TS, PCT-TSU torque sleeves
- ✓ Durable soft sided denier polyester for extended use
- ✓ Zipper closure keeps contents secure
- ✓ Six (6) tool pockets
  - 2 external, 1 with zipper
  - 3 internal mesh
  - 1 internal moisture resistant with zipper
- ✓ Padded loop side handle for easy access to opening
- ✓ Available in blue / black and red / black
- ✓ Dimensions: 9.75 x 6.5 x 4.5 in (W x D x H)