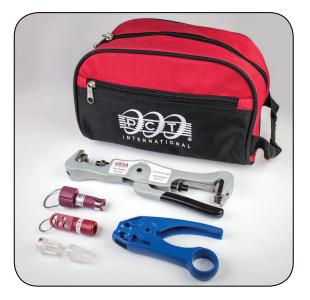

### **Features**

- ✓ Designed to fit PCT patented tools with ample room for additional tools such as:
  - PCT-AIO-CT, PCT-CT-RH, PCT-RH-CT, PCT-RH-CT-AS, PCT-RHXL-CT, PCT-RHXL-CTAS compression tools
  - PCT-UST-125, PCT-8120MT coax prep tools
  - PCT-TT indoor torque tool
  - PCT-IT insertion tool
  - PCT-JS, PCT-JSU jumper sleeves
  - PCT-TS, PCT-TSU torque sleeves
- ✓ Durable soft sided denier polyester for extended use
- ✓ Zipper closure keeps contents secure
- ✓ Six (6) tool pockets
  - 2 external, 1 with zipper
  - 3 internal mesh
  - 1 internal moisture resistant with zipper
- ✓ Padded loop side handle for easy access to opening
- ✓ Available in blue / black and red / black
- ✓ Dimensions: 9.75 x 6.5 x 4.5 in (W x D x H)