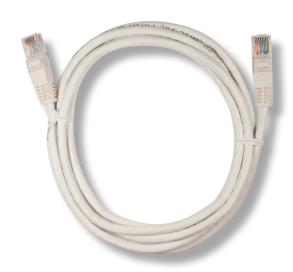

## **Superior networking performance**

Constructed of high quality materials and conformance to communication industry standards, PCT® Cat5e patch cable is designed and built for today's performance demanding Ethernet and gigabit networks. This Cat5e patch cable's capabilities are indispensable for hi-performance bandwidth needs and support HD video streaming and lightning-fast gameplay.

| Specifications           |                                 | PCT-TCA-055                                                                                      |
|--------------------------|---------------------------------|--------------------------------------------------------------------------------------------------|
| Parameter                | Unit                            | Detail                                                                                           |
| PHYSICAL CHARACTERISTICS |                                 |                                                                                                  |
| Length                   | ft (m)                          | 7 (2.13)                                                                                         |
| Wire Gauge               | AWG                             | 24 (7 x 0.203 mm) stranded UTP min<br>(ASTM B3-01 and ASTM B258-02)<br>1% tolerance requirements |
| Copper Purity            | %                               | 99                                                                                               |
| Wire Count               |                                 | 4 Pair (ATG recommended)                                                                         |
| Connector                |                                 | Bayonet type, 8P8C - RJ45                                                                        |
| Jacket                   |                                 | PVC (white)                                                                                      |
| Data Speed               | Mbps / BASE-T<br>Mbps / BASE-TX | 1000 / 1000<br>100 / 100                                                                         |
| Compliance               |                                 | Rohs, Ul, TIA / EIA 568B                                                                         |

## **Ordering Information**

PCT-TCA-055 Patch Cable, Cat5e, White, 7 ft